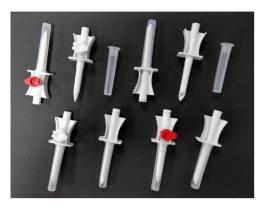

## **Bag Spike**

| Part number | Description                                | Material      |
|-------------|--------------------------------------------|---------------|
| SA0108      | Bag Spike Female Luer with Cap             | ABS, LDPE     |
| SA0109      | Bag Spike with Cap I.D. 4.1mm              | ABS, LDPE     |
| SB0083      | Vented Bag Spike with Cap, Luer,           | ABS, PP, LDPE |
|             | 1.2um White Filter Cap                     |               |
| SB0084      | Vented Bag Spike with Cap, Luer,           | ABS, PP, LDPE |
|             | 1.2um Red Filter Cap                       |               |
| SB0085      | Vented Bag Spike with Cap, Tubing Fitment, | ABS, PP, LDPE |
|             | 1.2um White Filter Cap, I.D. 4.1mm         |               |
| SB0086      | Vented Bag Spike with Cap, Tubing Fitment, | ABS, PP, LDPE |
|             | 1.2um Red Filter Cap, I.D. 4.1mm           |               |
| SB0087      | Vented Bag Spike with Cap, Tubing Fitment, | ABS, PP, LDPE |
|             | 0.2um White Filter Cap, I.D. 4.1mm         |               |