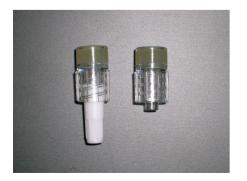

## **Injection Cap**

| Part number | Description             |
|-------------|-------------------------|
| SA0106      | Injection Port          |
| SB0067      | Injection Port with Cap |

Material PC PC, HDPE